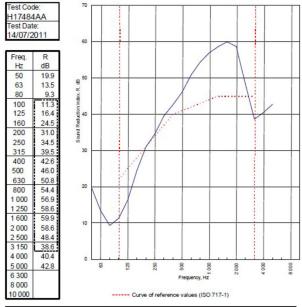

BTC 17439F - BRE Report P102396-1011A Refer to Speedline Specification Clause

173 mm. (At Base Track, Excluding Finishes)

Medium - Annexes A-F

41 R<sub>w</sub>dB, Date Tested or Assessed Against - 70-B-51(25)