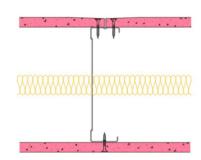

## 146-B-55(25) - SPEEDLINE System Data Sheet - Version V1 (24-10-23)

SPEEDLINE 146mm 'C' Stud Partition @600mm Ctrs, with BG Gyproc 12.5mm FireLine each side, 25mm APR