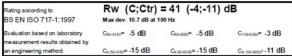

## System Performance Breakdown

Fire Resistance:

BS476 Part 22:1987:

Test Ref & Date or Applied Ref & Report:

Max Height: Thickness:

Duty Grade: BS 5234: Part 2:1992:

Sound Insulation:

30/30 Minutes (Integrity/Insulation).

BTC 17439F - BRE Report P102396-1011A Refer to Speedline Specification Clause

173 mm. (At Base Track, Excluding Finishes)

Medium - Annexes A-F

41 R<sub>w</sub>dB, Date Tested or Assessed Against - 70-B-51(25)